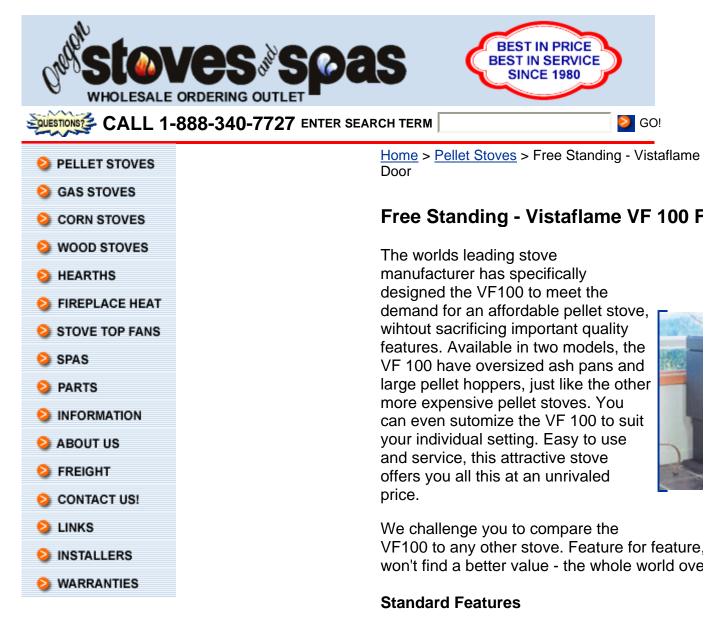

## **Product Specifications**

Free Standing - Vistaflame VF 100 FS

| Fuel Capacity                      | 55 lbs.           |
|------------------------------------|-------------------|
| Weight                             | 260 lbs.          |
| BTU Output on High                 | 40,000            |
| BTU Output on Low                  | 10,000            |
| Area Heated                        | 2,000 square feet |
| Width x Depth                      | 24.375" X 24.375" |
| Height                             | 34"               |
| Side Wall to unit                  | 6"                |
| Back wall to unit                  | 1"                |
| Wall to corner of unit             | 1"                |
| Floor protector (in front of unit) | 6"                |
| Power Usage (igniter on)           | 520W              |
| Power Usage (igniter off)          | 250W              |