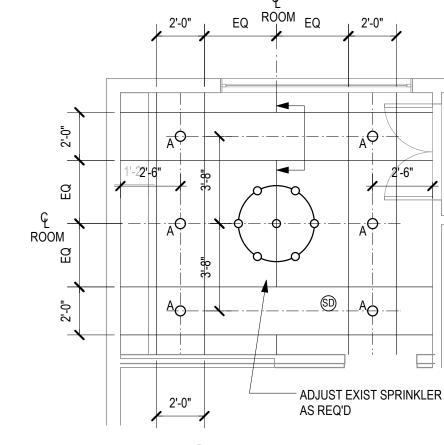

LIGHT FIXTURE A: SYSTEMALX "TRIMMER" 4601, SQUARE APERATURE, OR EQUAL

1 Reflected Ceiling Plan
Scale: 1/4" = 1'-0"

Arch/Millwork Plan
Scale: 1/4" = 1'-0"

**Drawing Title:** 

Drawn:

Date:

Scale:

GH 04.19.09 1/4"