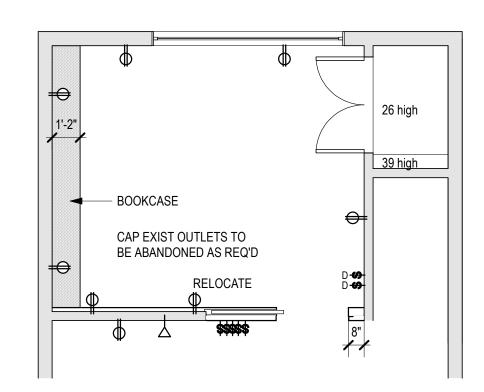

## **DEMOLITION NOTES**

- 1. REMOVE BULKHEAD AND RELATED DUCTS AND REGISTERS. CAP AND SEAL DUCT TO REMAIN
- 2. CAP OUTLETS, SWITCHES AND TELE/DATA PORTS AS REQ'D BY CODE.
- 3. REMOVE ALL ITEMS INDICATED AS DASHED.





LIGHT FIXTURE A: SYSTEMALX "TRIMMER" 4601, SQUARE APERATURE, OR EQUAL



1 Reflected Ceiling Plan
Scale: 1/4" = 1'-0"



Arch/Millwork Plan
Scale: 1/4" = 1'-0"

**Drawing Title:** 

Drawn:

Date:

Scale:

GH 04.19.09 1/4"

Contractor shall verify and be responsible for all field dimensions and conditions and shall notify designer of any discrepancies before proceeding with the project.

GREG HORGAN 202.669.5717

**PROJECT** 

ISSUED PERMIT SET 08.24.07