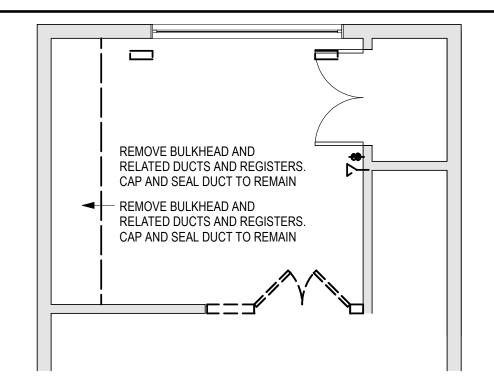

## **DEMOLITION NOTES**

- 1. REMOVE BULKHEAD AND RELATED DUCTS AND REGISTERS. CAP AND SEAL DUCT TO REMAIN
- 2. CAP OUTLETS, SWITCHES AND TELE/DATA PORTS AS REQ'D BY CODE.
- 3. REMOVE ALL ITEMS INDICATED AS DASHED.